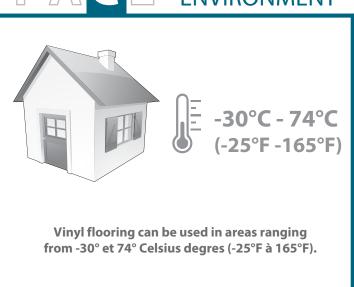

## **C**ONTROL ENVIRONMENT

# **E**XPANSION GAPS

Vinyl flooring can be used in areas ranging from -30° et 74° Celsius degres (-25°F à 165°F).

Leave at least 1/4" expansion spaces between flooring and ALL vertical objects (walls, cabinets, pipes, etc.) Large flooring runs may require additional expansion space. Undercut door jambs and casings to provide adequate expansion space. Cali Bamboo® does not recommend screwing or nailing cabinetry or other permanent fixtures to the flooring.