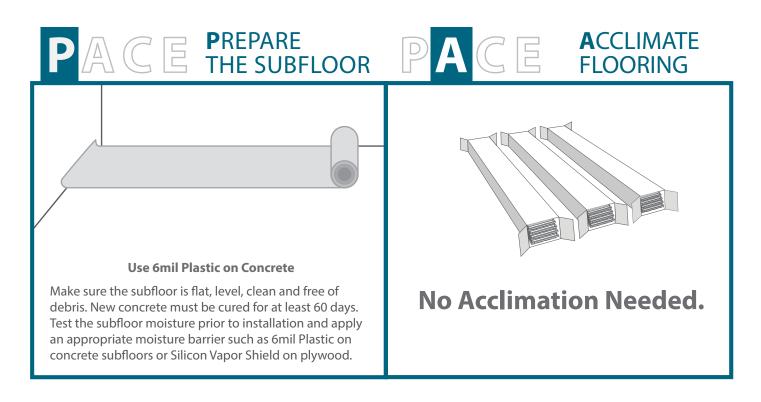

## CALI VINYL LONGBOARDS Floating Click-Lock Luxury Vinyl Plank Installation

Before you begin installation, remember to P.A.C.E. yourself with the checklist below. Full installation instructions and maintenance guidelines can also be found online at www.Bamboo-Design.ca

#### **Required Adhesive will act as Moisture Barrier**

Make sure the subfloor is flat, level, clean and free of debris. New concrete must be cured for at least 60 days. Test the subfloor moisture prior to installation and apply an appropriate moisture barrier on concrete subfloors or a vapor barrier on plywood. (Required adhesive will act as moisture/vapor barrier.)

No Acclimation Needed.