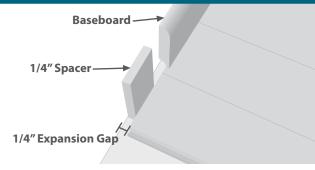

Leave at least 1/4" expansion spaces between flooring and ALL vertical objects (walls, cabinets, pipes, etc.) Large flooring runs may require additional expansion space. Undercut door jambs and casings to provide adequate expansion space. Cali Bamboo® does not recommend screwing or nailing cabinetry or other permanent fixtures to the flooring.

# **E**XPANSION GAPS

Vinyl flooring can be used in areas ranging from -30° et 74° Celsius degres (-25°F à 165°F).

Leave at least 1/4" expansion spaces between flooring and ALL vertical objects (walls, cabinets, pipes, etc.) Large flooring runs may require additional expansion space. Undercut door jambs and casings to provide adequate expansion space. Cali Bamboo® does not recommend screwing or nailing cabinetry or other permanent fixtures to the flooring.