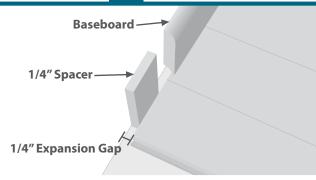

Leave at least 1/4" expansion spaces between flooring and ALL vertical objects (walls, cabinets, pipes, etc.) Large flooring runs may require additional expansion space. Undercut door jambs and casings to provide adequate expansion space. Cali Bamboo® does not recommend screwing or nailing cabinetry or other permanent fixtures to the flooring.

# **E**XPANSION GAPS

Vinyl flooring can be used in areas ranging from -30° et 74° Celsius degres (-25°F à 165°F).

Leave at least 1/4" expansion spaces between flooring and ALL vertical objects (walls, cabinets, pipes, etc.) Large flooring runs may require additional expansion space. Undercut door jambs and casings to provide adequate expansion space. Cali Bamboo® does not recommend screwing or nailing cabinetry or other permanent fixtures to the flooring.