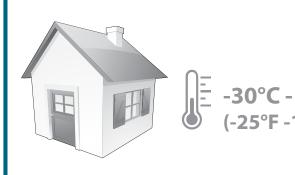

# **E**XPANSION GAPS

Vinyl flooring can be used in areas ranging from -30° et 74° Celsius degres (-25°F à 165°F).

Leave at least 1/4" expansion spaces between flooring and ALL vertical objects (walls, cabinets, pipes, etc.) Large flooring runs may require additional expansion space. Undercut door jambs and casings to provide adequate expansion space. Cali Bamboo® does not recommend screwing or nailing cabinetry or other permanent fixtures to the flooring.