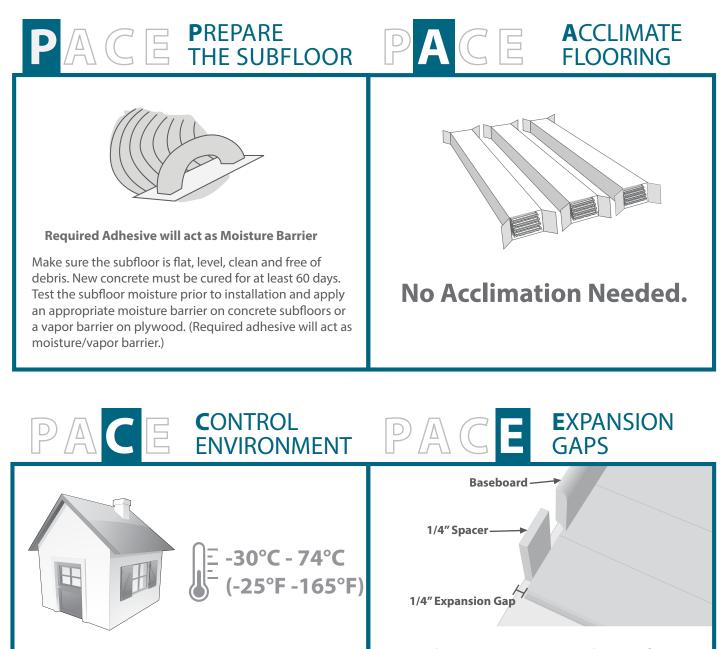

## CALI VINYL PRO CLASSIC Glue Down Luxury Vinyl Plank Installation

Before you begin installation, remember to P.A.C.E. yourself with the checklist below. Full installation instructions and maintenance guidelines can also be found online at www.Bamboo-Design.ca

Vinyl flooring can be used in areas ranging from -30°C to 74°C (-25°F to 165°F).

Questions? (844) 293-6060 Distributed by Bamboo-Design.ca