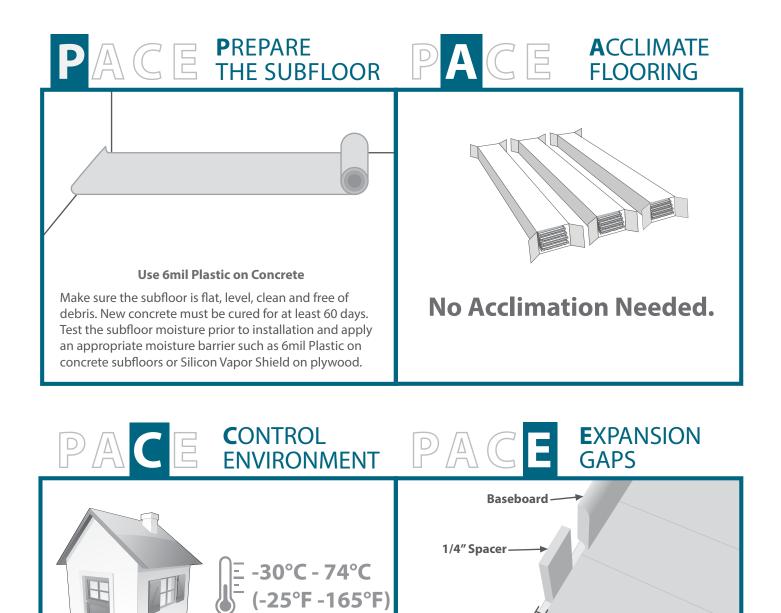

## CALI VINYL PRO CLASSIC Floating Click-Lock Luxury Vinyl Plank Installation

Before you begin installation, remember to P.A.C.E. yourself with the checklist below. Full installation instructions and maintenance guidelines can also be found online at www.Bamboo-Design.ca

Leave a

Vinyl flooring can be used in areas ranging from -30°C to 74°C (-25°F to 165°F).

1/4" Expansion Gap

Questions? (844) 293-6060 Distributed by Bamboo-Design.ca